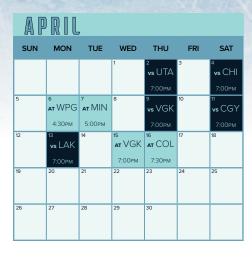

|
|                     | 4:00pm              |                     | 4:00pm                  | 4:00рм              |                    | 2:00рм              |
| 18                  | 19<br>vs PIT        | 20                  | <sup>21</sup><br>vs NYI | 22                  | 23<br>vs ANA       | 24                  |
|                     | 7:00рм              |                     | 7:00рм                  |                     | 7:00рм             |                     |
| 25<br><b>vs</b> NJD | 26                  | 27<br><b>vs</b> WSH | 28                      | 29<br><b>vs</b> TOR | 30                 | at VGK              |
| 1:00рм              |                     | 7:00рм              |                         | 7:00рм              |                    | 7:00рм              |





#### BR FE W







## DECEMBER

| SUN    | MON                 | TUE                     | WED          | THU         | FRI                 | SAT         |
|--------|---------------------|-------------------------|--------------|-------------|---------------------|-------------|
|        | 1                   | 2                       | 3            | 4<br>At EDM | 5                   | ₀<br>vs DET |
|        |                     |                         |              | 6:00рм      |                     | 7:00рм      |
| 7      | 8<br>vs MIN         | 9                       | 10<br>vs LAK | 11          | 12<br><b>AT</b> UTA | 13          |
|        | 7:00рм              |                         | 7:00рм       |             | 6:00рм              |             |
| vs BUF | 15