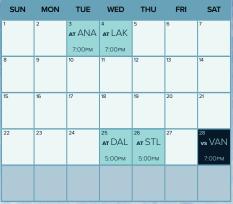

| 4:00pm              |                     | 4:00pm                  | 4:00рм              |                    | 2:00рм              |
| 18                  | 19<br>vs PIT        | 20                  | <sup>21</sup><br>vs NYI | 22                  | 23<br>vs ANA       | 24                  |
|                     | 7:00рм              |                     | 7:00рм                  |                     | 7:00рм             |                     |
| 25<br><b>vs</b> NJD | 26                  | 27<br><b>vs</b> WSH | 28                      | 29<br><b>vs</b> TOR | 30                 | at VGK              |
| 1:00рм              |                     | 7:00рм              |                         | 7:00рм              |                    | 7:00рм              |





#### BR FE W







## DECEMBER

| SUN    | MON                 | TUE                     | WED          | THU         | FRI                 | SAT         |
|--------|---------------------|-------------------------|--------------|-------------|---------------------|-------------|
|        | 1                   | 2                       | 3            | 4<br>At EDM | 5                   | ₀<br>vs DET |
|        |                     |                         |              | 6:00рм      |                     | 7:00рм      |
| 7      | 8<br>vs MIN         | 9                       | 10<br>vs LAK | 11          | 12<br><b>AT</b> UTA | 13          |
|        | 7:00рм              |                         | 7:00рм       |             | 6:00рм              |             |
| vs BUF | 15                  | <sup