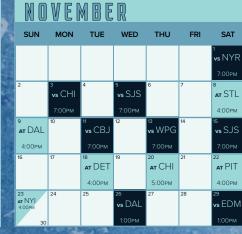

|
|                     | 4:00pm              |                     | 4:00pm                  | 4:00рм              |                    | 2:00рм              |
| 18                  | 19<br>vs PIT        | 20                  | <sup>21</sup><br>vs NYI | 22                  | 23<br>vs ANA       | 24                  |
|                     | 7:00рм              |                     | 7:00рм                  |                     | 7:00рм             |                     |
| 25<br><b>vs</b> NJD | 26                  | 27<br><b>vs</b> WSH | 28                      | 29<br><b>vs</b> TOR | 30                 | at VGK              |
| 1:00рм              |                     | 7:00рм              |                         | 7:00рм              |                    | 7:00рм              |





#### BR FE W







## DECEMBER

| SUN    | MON                 | TUE                     | WED          | THU         | FRI                 | SAT         |
|--------|---------------------|-------------------------|--------------|-------------|---------------------|-------------|
|        | 1                   | 2                       | 3            | 4<br>At EDM | 5                   | ₀<br>vs DET |
|        |                     |                         |              | 6:00рм      |                     | 7:00рм      |
| 7      | 8<br>vs MIN         | 9                       | 10<br>vs LAK | 11          | 12<br><b>AT</b> UTA | 13          |
|        | 7:00рм              |                         | 7:00рм       |             | 6:00рм              |             |
| vs BUF | 15